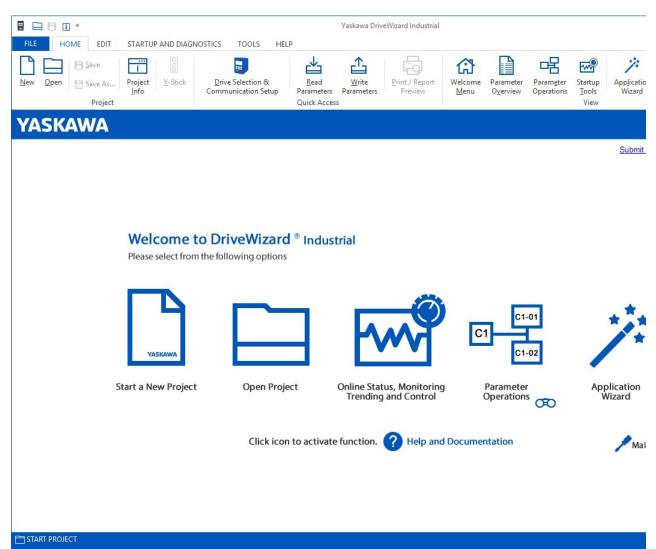

## Introduction

Welcome and thank you for using *DriveWizard*. An innovative software tool to commission Yaskawa Series AC Drives.

Welcome Page 2 of 2

From the main program window the user can navigate though the program by using the short-cuts located in the View panel.

Welcome Menu: Main menu

Parameter Overview: Parameter overview, print and export window

Parameter Operation: Read, Write, Compare, Modified Parameters

Startup Tools: Monitor Panel, Status & Fault History Panel, Trend-Recorder, Motor Tuning