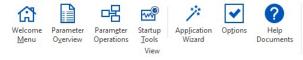

Welcome Menu: Main menu

Parameter Overview: Parameter overview, print and export window

Parameter Operation: Read, Write, Compare, Modified Parameters

Startup Tools: Monitor Panel, Status & Fault History Panel, Trend-Recorder, Motor Tuning

Options: Program settings

Help Documents: Program Help File and Drive Documentation DriveWizard® Industrial for Windows Help